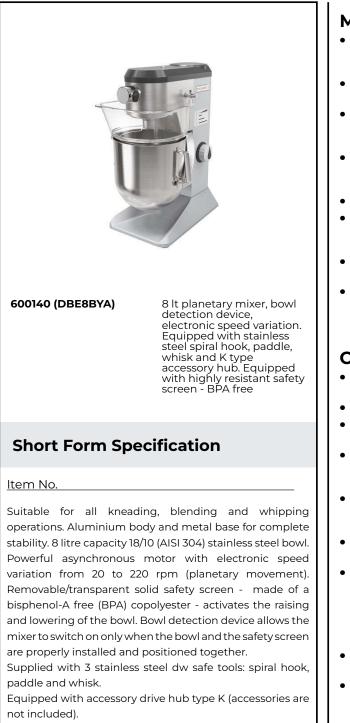

#### Planetary Mixers Planetary Mixer, 8 lt. -Electronic with Hub

# Main Features

ITEM #

SIS #

AIA #

MODEL #

- Professional compact table top beater mixer for intensive kneading, mixing and whipping.
- Maximum capacity 2.5 kg flour, with 60% of hydration.
- Delivered with: Spiral Hook, Paddle, Wire Whisk and Mixing Bowl for 8 lt. All made in stainless steel and dishwasher safe.
- Tools shape and size perfectly adapt to the bowl for uniform mixing of even small quantities.
- Electronic speed variator.
- Ergonomic and reliable knob to select the speed adjusting to the tool and mixture hardness.
- Removable safety screen activates the raising and lowering of the bowl.
- Bowl detection device allows the mixer to switch on only when the bowl and the solid safety screen are properly installed and positioned together.

#### Construction

- 304 AISI stainless steel 2 handles bowl 8 lt. capacity.
- Compact and portable design.
- Asynchronous motor with high start-up torque.
- Variable speed from 20 to 220 rpm (planetary movement), to adjust to the selected tool and mixture hardness.
- Planetary movement based on self lubricating gears, eliminating any risk of leaks.
- Water protected planetary system (IP55 electrical controls, IP34 appliance overall).
- Transparent solid safety screen made of Eastman Tritan<sup>™</sup> copolyester BPA free, impact resistant and stays clear and durable after several dishwashing cycle. Eastman&Tritan are trademarks for Eastman Chemical Company.
- Variable speed rotation of the tools from 67 rpm to 740 rpm.
- Sturdy metal accessory hub able to withstand heavy usage.