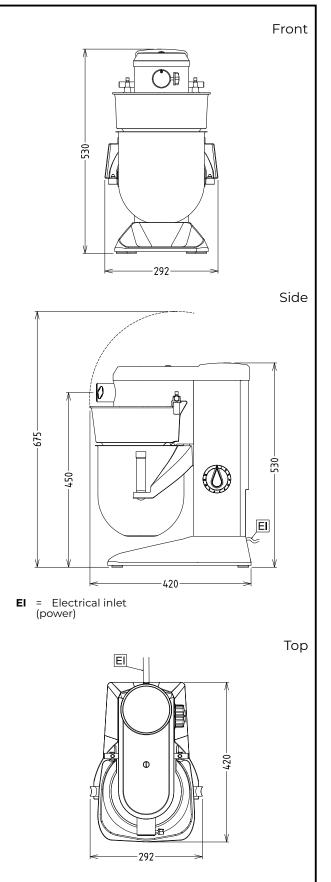

### Planetary Mixers Planetary Mixer, 8 It. - Electronic with Hub

| Electric                                                                                                    |                                                                                 |
|-------------------------------------------------------------------------------------------------------------|---------------------------------------------------------------------------------|
| Supply voltage:<br>Electrical power, max:<br>Total Watts:                                                   | 200-240 V/1N ph/50/60 Hz<br>0.6 kW<br>0.6 kW                                    |
| Capacity:                                                                                                   |                                                                                 |
| Performance (up to):<br>Capacity:                                                                           | 2.5 kg/Cycle<br>8 litres                                                        |
| Key Information:                                                                                            |                                                                                 |
| External dimensions,<br>Width:<br>External dimensions,<br>Depth:                                            | 292 mm<br>416 mm                                                                |
| External dimensions,<br>Height:<br>Shipping weight:<br>Net weight (kg):<br>Cold water paste:<br>Egg whites: | 527mm<br>ISO 9001; ISO 14001kg<br>19<br>2.5kg with Spiral hook<br>14 with Whisk |